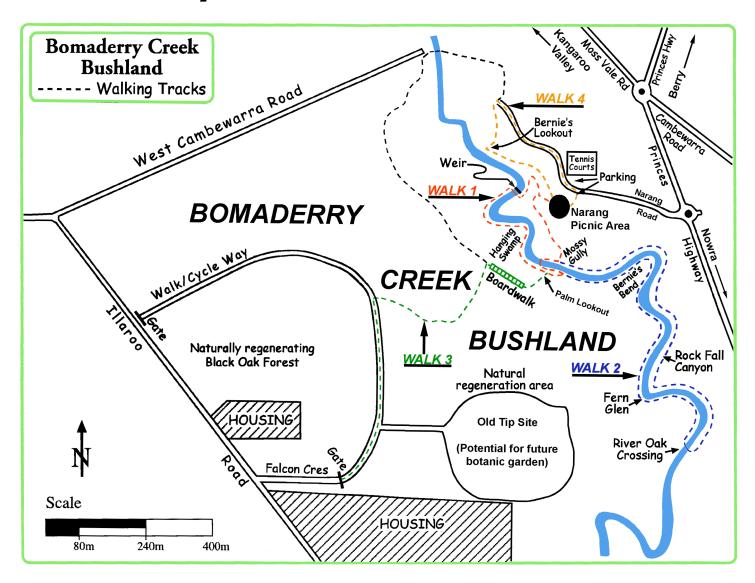

# **Bomaderry Creek Bushland Walks**

## **WALK 1**. Weir to Mossy Gully

About a one hour walk from Narang Picnic Area. Cross creek below weir and return via Mossy Gully.

### **WALK 2. River Oak Crossing**

About a three hour walk from the picnic area. Follow track along creek to River Oak Crossing. Return along other side of creek.

#### WALK 3. North Nowra to Creek

About a two hour walk starting at Falcon Crescent. Extra walking time must be allowed for if other tracks are included.

#### **WALK 4. Bernie's Lookout**

A half hour stroll from the picnic area to Bernie's Lookout and return via the tennis courts.